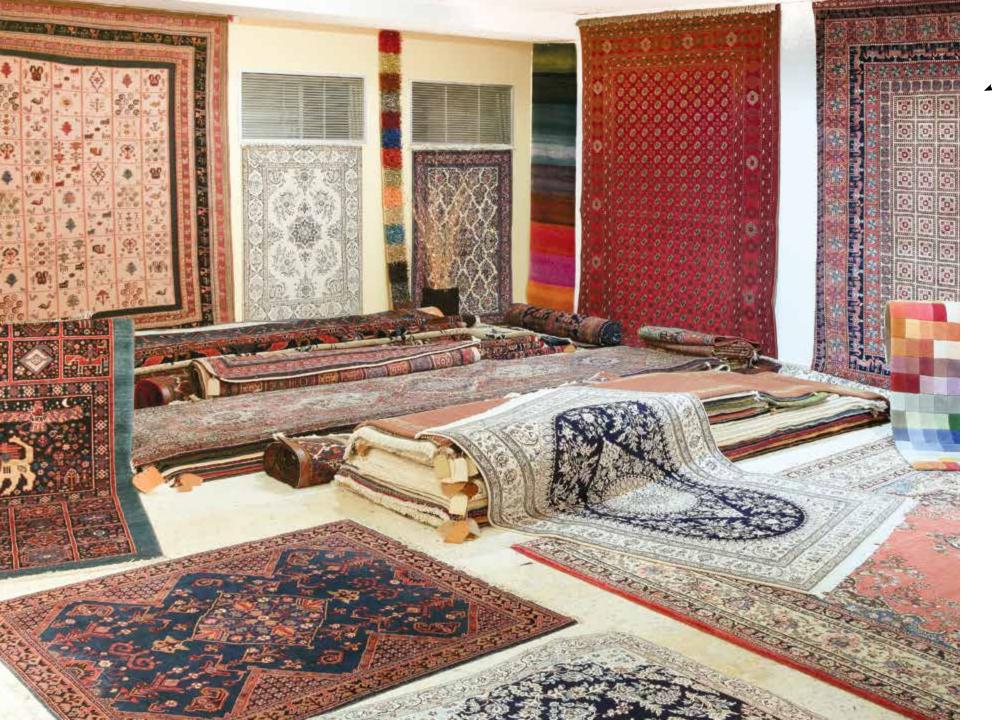

A Conventional Rug Showroom

The **1m²** Showroom

**40" Full HD LED Smart TV** US\$400

Wireless Mouse & Keyboard US\$50

Physical Samples
Various Constructions

**Color Poms** Your Color Box

#### EASY TO SET UP AND GET STARTED

- 1m<sup>2</sup> space is enough
- No computer required
- No need to stock rugs
- No limit on the number of designs that can be showcased
- Display multiple color, shape, and size variations of the same rug
- Easy navigation through available collections
- Instant customization and orders