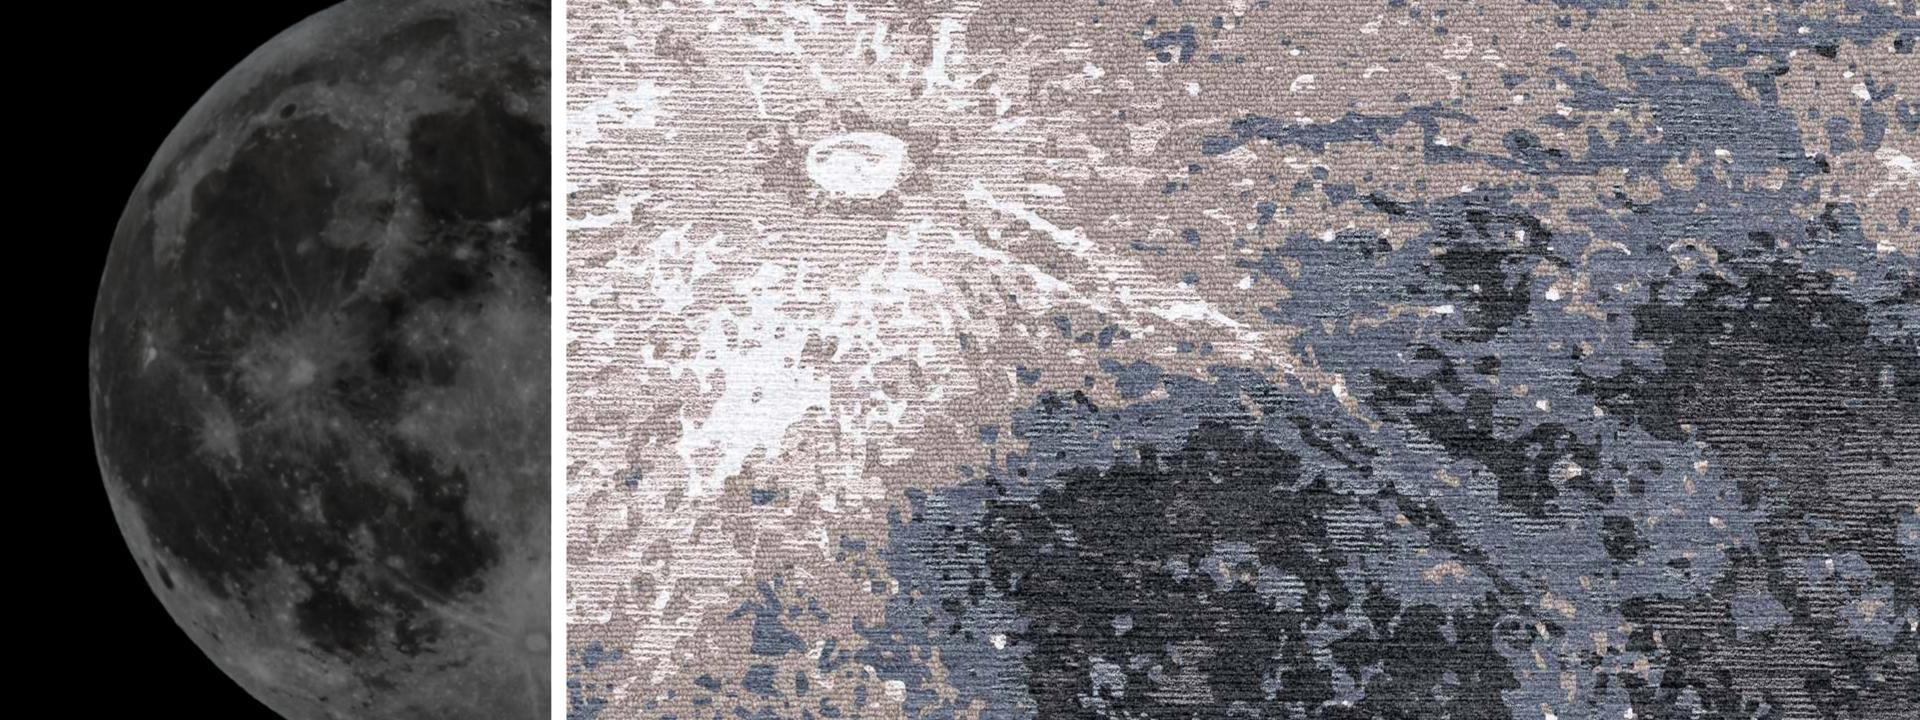

An image of the moon in the previous page was used to create this design. The rug is made with wool and silk, which you can see closely in the strike-off in the previous page.

Reach the moon with your creativity and Galaincha!