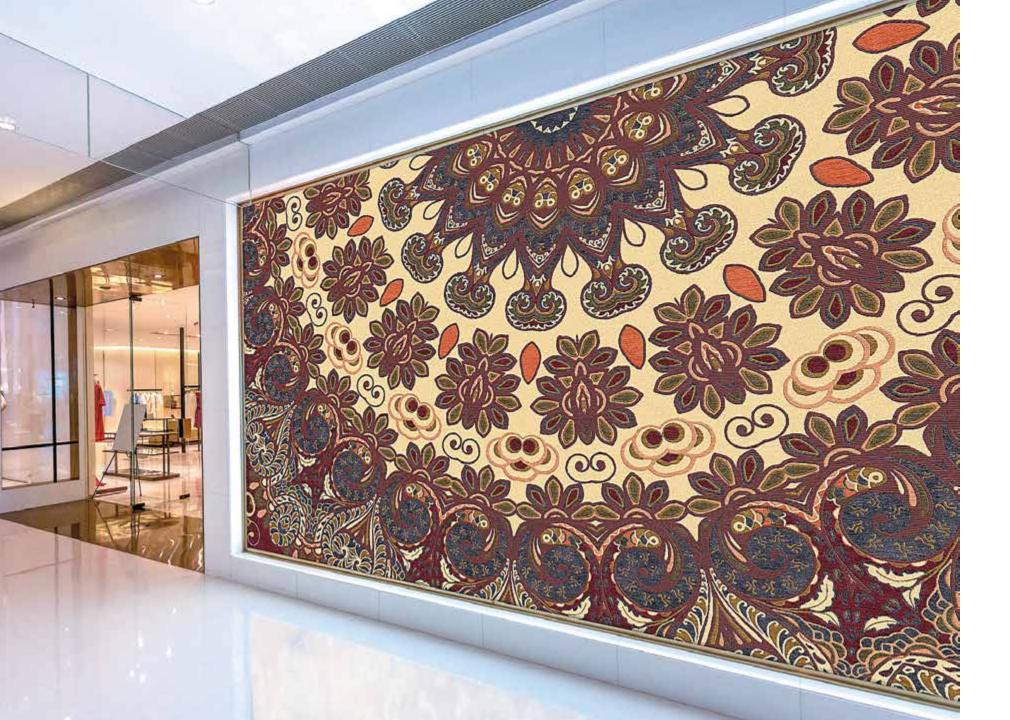

# EXPANDING THE REACH OF YOUR BUSINESS

exploRUG is the perfect tool to showcase your collection of rug designs. Whether you want to showcase them in your showroom, on your website, on print, or on advertisements, exploRUG provides you the means to allow the customer to customize the rug and place an order.

Customers walking into your showroom or visiting your website can navigate through your designs, customize selected designs, and place their order.

With handy samples and color poms, they can see and feel the rug before finalizing their choice.