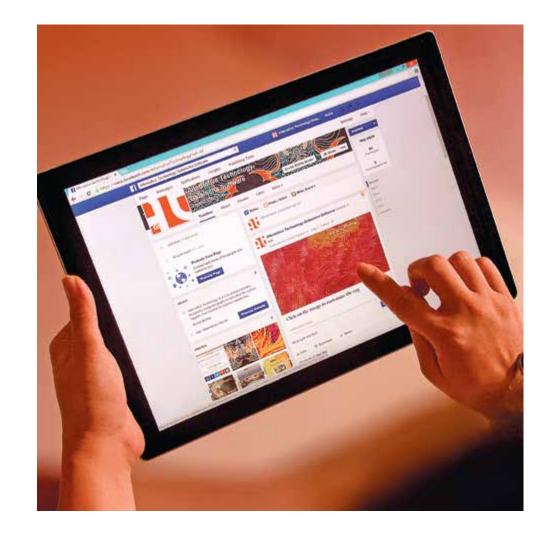

#### RUGSHARE

RUGShare, integrated with exploRUG, is the new way to post your rug designs on your social networks. Customers can click on the design to customize and order.

Try it now. Scan the QR code, copy the URL, and post it in Facebook or LinkedIn. Click on the design on the post and see what happens!

http://explorug.com/db/119ALS6 Your followers can now click your post to customize this design.