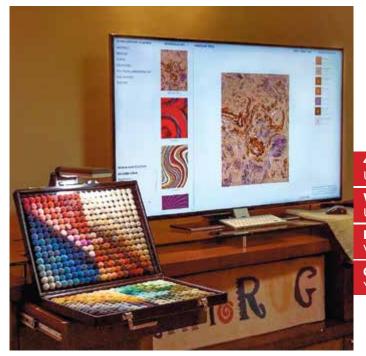

A Conventional Rug Showroom

The **1m²** Showroom

**40" Full HD LED Smart TV** US\$400

Wireless Mouse & Keyboard US\$50

Physical Samples
Various Constructions

**Color Poms** Your Color Box

#### EASY TO SET UP AND GET STARTED

- 1m<sup>2</sup> space is enough
- No computer required
- No need to stock rugs
- No limit on the number of designs that can be showcased
- Display multiple color, shape, and size variations of the same rug
- Easy navigation through available collections
- Instant customization and orders