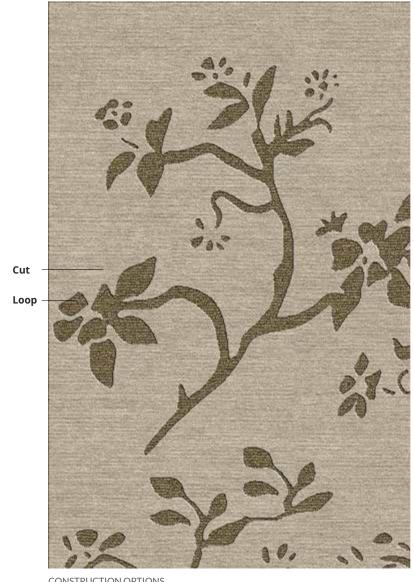

#### FEEL

So realistic is the visualization from Galaincha that you can almost feel the finished rug. You can even introduce your own custom textures to maximize the impact.

CONSTRUCTION OPTIONS cut pile, loop pile, high pile, low pile, carving