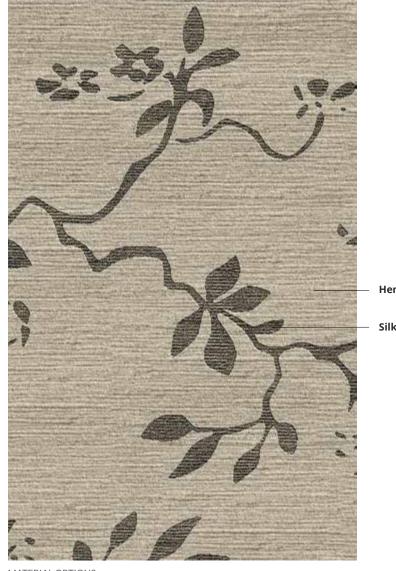

MATERIAL OPTIONS wool, silk, wool and silk mixed ply, mixed color yarns, custom textures