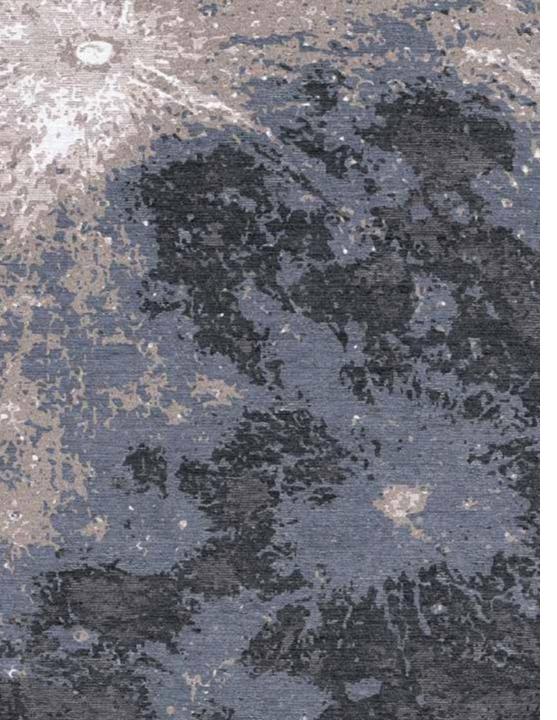

An image of the moon in the previous page was used to create this design. The rug is made with wool and silk, which you can see closely in the strike-off in the previous page.

Reach the moon with your creativity and Galaincha!

Different color combinations of the moon rug.