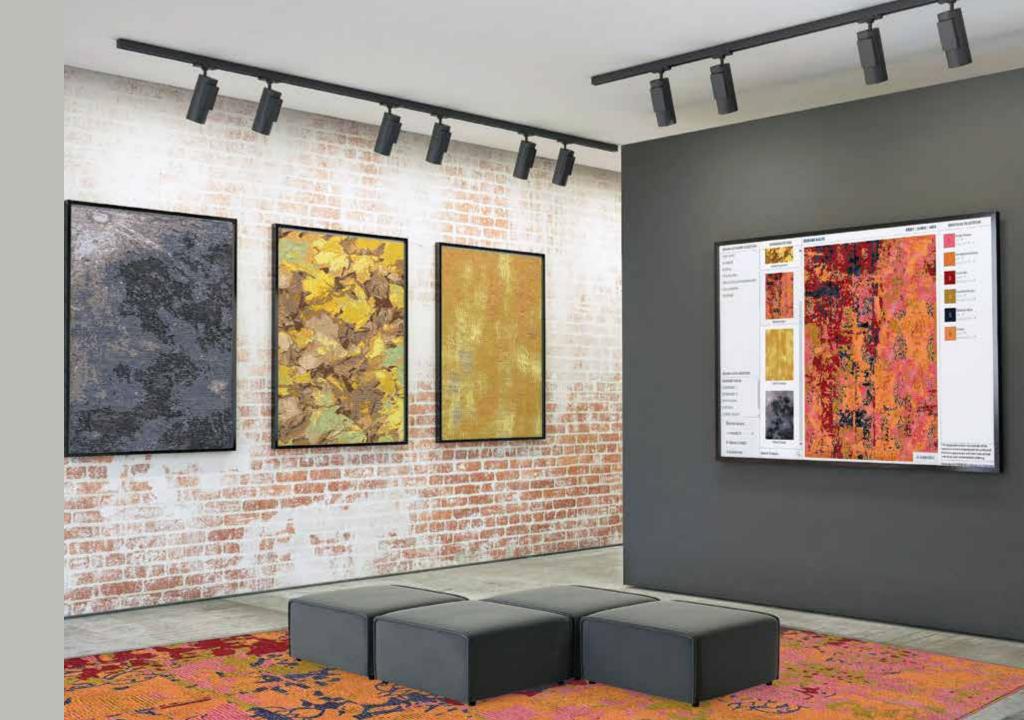

# EXPANDING THE REACH OF YOUR BUSINESS

exploRUG is the perfect tool to showcase your collection of rug designs. Whether you want to showcase them in your showroom, on your website, on print, or on advertisements, exploRUG provides you the means to allow the customer to customize the rug and place an order.

Customers walking into your showroom or visiting your website can navigate through your designs, customize selected designs, and place their order.

With handy samples and color poms, they can see and feel the rug before finalizing their choice.

A Conventional Rug Showroom

The **1m²** Showroom

**40" Full HD LED Smart TV** US\$400

Wireless Mouse & Keyboard US\$50

Physical Samples
Various Constructions

**Color Poms** Your Color Box