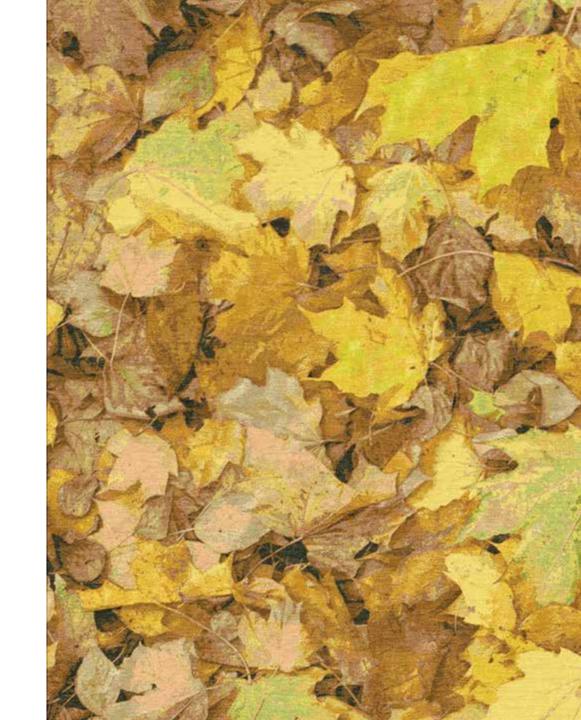

# CONCEPT TO CREATION

To create a rug with the Autumn theme, take a picture of your garden, bring into Galaincha, and with a few clicks, you have a rug in autumnal colors. Add some silk highlights, and there you are, a remarkable rug to match the Autumn outside.

From concept to creation – in no time or cost!