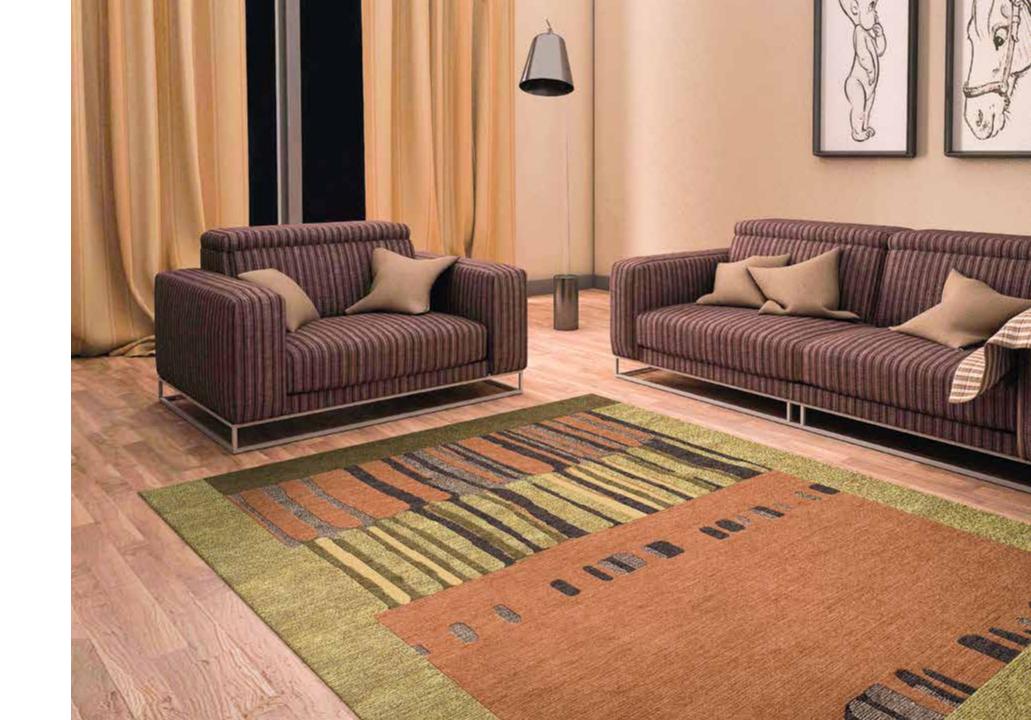

# EXPANDING THE REACH OF YOUR BUSINESS

exploRUG is the perfect tool to showcase your collection of rug designs. Whether you want to showcase them in your showroom, on your website, on print, or on advertisements, exploRUG provides you the means to allow the customer to customize the rug and place an order.

Customers walking into your showroom or visiting your website can navigate through your designs, customize selected designs, and place their order.

With handy samples and color poms, they can see and feel the rug before finalizing their choice.