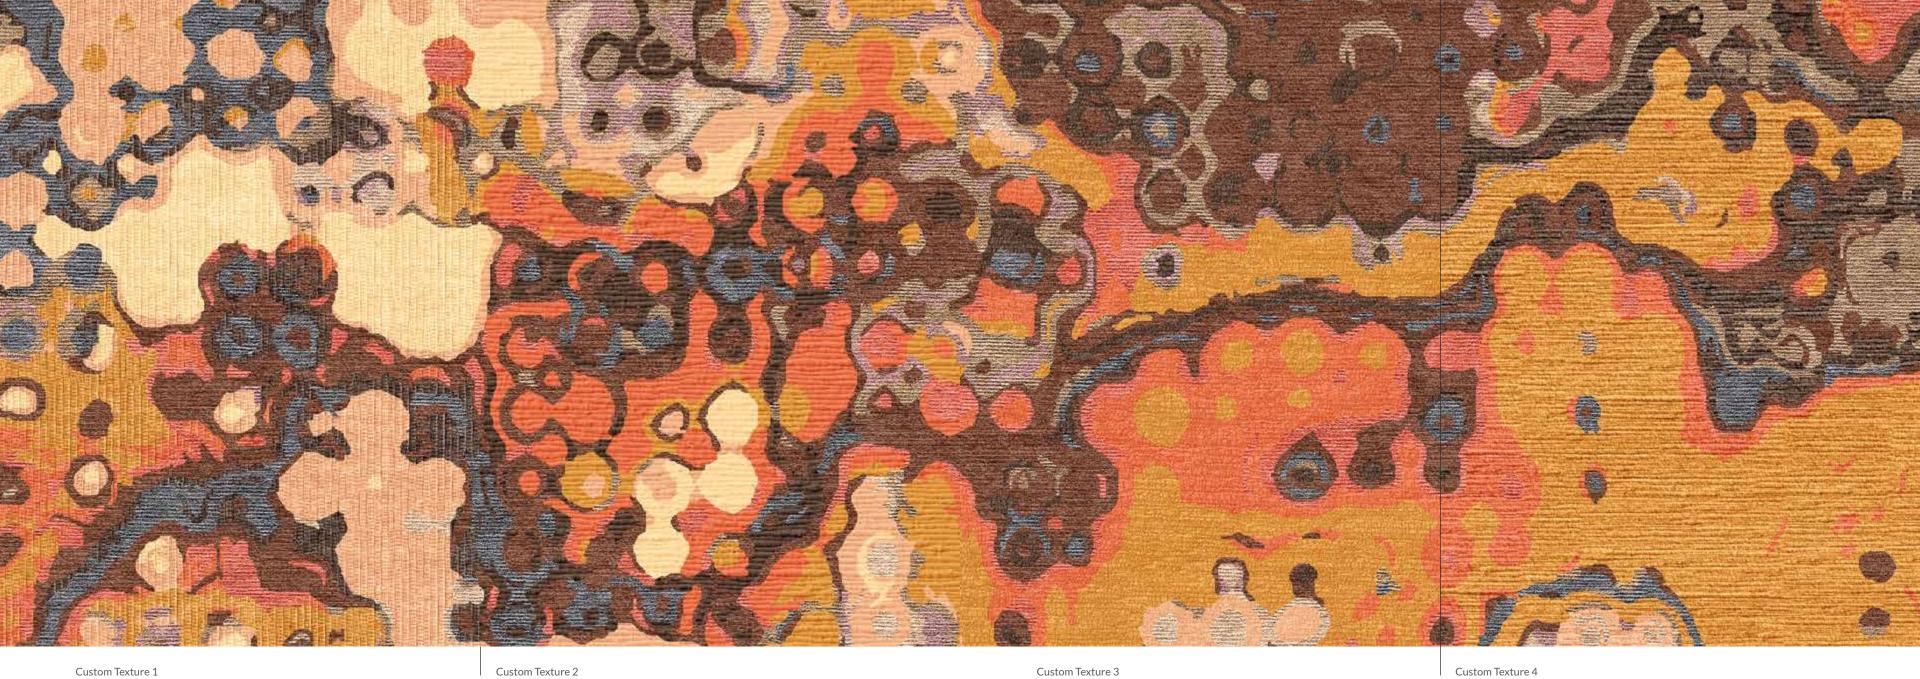

#### FEEL

So realistic is the visualization from Galaincha that you can almost feel the finished rug. You can even introduce your own custom textures to maximize the impact.

CONSTRUCTION OPTIONS cut pile, loop pile, high pile, low pile, carving

MATERIAL OPTIONS wool, silk, wool and silk mixed ply, mixed color yarns, custom textures