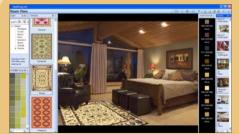

## Virtual Carpet

All designs in this book were created using Galaincha, the carpet designing software. All illustrations were made using explorug.net, the online custom rug marketing software. The designs in this book are available online for use in explorug.net software free of cost. You can create your own color combinations of these designs and view in different rooms.

To access these designs online and modify them, you will need to log into explorug.net. Many carpet manufacturers in Nepal will be able to provide you with a username and password.

Explorug.net website http://explorug.net