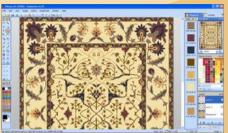

#### Transforming the way carpets are designed, produced and marketed

Galaincha is one of the best tools for rug designing, coloring, illustrating, communicating, and manufacturing. These features are packed in an extremely user-friendly interface such that the design can be visualized as the finished product in minimum possible time, and then manufactured exactly as seen on computer - knot by knot.

#### design communication

Galaincha has a special function for converting abstract and natural photographs into rug designs in merely few clicks. These artworks precisely translate to weaving details, including the size, quality, and materials to be used for production such that these can be communicated by simply emailing one single design file in our format less than 100 KB on average.

#### graph and estimation

Galaincha integrates graph of the artwork along with the design, which does not only ensure accuracy, but also saves enormous amount of production time otherwise required in the manual conversion of artwork into graph for weaving. It allows estimating material consumption so that you know the percentage of silk beforehand to project the cost of the custom rug.