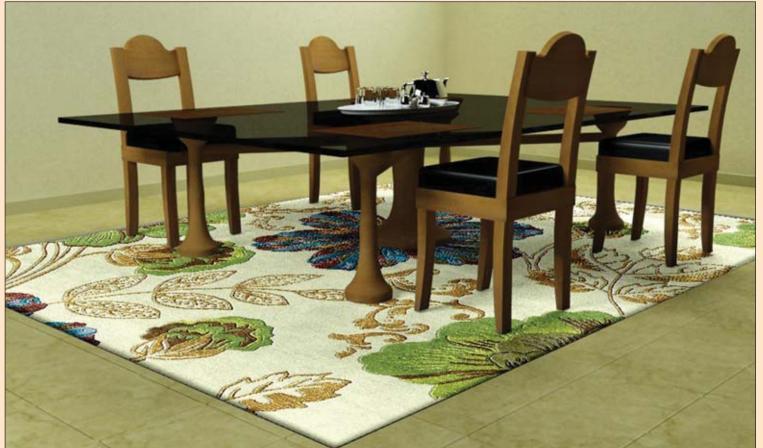

Galaincha is driven with vision for a digital future. It is being constantly updated with truly futuristic features and technology. Our smart technology for vector resizing of raster artwork, on-screen color matching tool, and unbelievably realistic rendering of wool and silk texture are such examples which enable you to customize and render the rug right in front of the customer.

Carpet design

Room illustration

Simulation

carpetechnopreneurs solution | services | traning

www.galaincha.com.np www.explorug.net