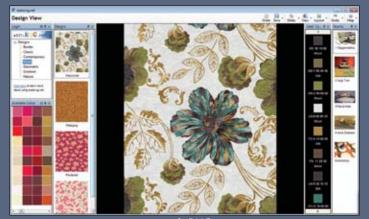

#### business transformation

Galaincha is one of the best tools for rug designing, coloring, illustration, communicating, and manufacturing. These Features are packed in an extremely user-friendly interface such the design can be visualized as the finished product in minimum possible time, and then manufactured exactly as seen on computer - knot by knot.

Galaincha has a special function for converting abstract and natural photographs into rug designs in merely few clicks. These artworks precisely translate to weaving details, including the size, quality, and materials to be used for production such that these can be communicated by simply emailing one single design file in our format - less than 100 KB on average.

### graph and estimation

Galaincha integrates graph of the artwork along with the design, which does not only ensure accuracy, but also saves enormous amount of production time otherwise required in the manual conversion of artwork into graph for weaving. It allows estimating material consumption so that you know the percentage of silk beforehand to project the cost of the custom rug.

Galaincha is driven with vision for a digital future. It is being constantly updated with truly futuristic features and technology. Our smart technology for vector resizing of raster artwork, on-screen color matching tool, and unbelievably realistic rendering of wool and silk texture are such examples which enable you to customize and render the rug right in front of the customer.