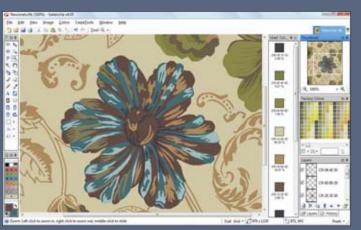

#### business transformation

Galaincha is one of the best tools for rug designing, coloring, illustration, communicating, and manufacturing. These Features are packed in an extremely user-friendly interface such the design can be visualized as the finished product in minimum possible time, and then manufactured exactly as seen on computer - knot by knot.

### graph and estimation

Galaincha integrates graph of the artwork along with the design, which does not only ensure accuracy, but also saves enormous amount of production time otherwise required in the manual conversion of artwork into graph for weaving. It allows estimating material consumption so that you know the percentage of silk beforehand to project the cost of the custom rug.