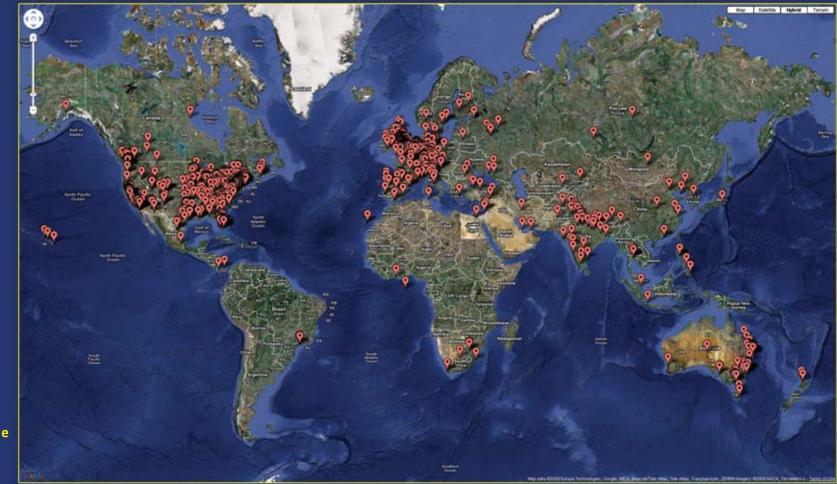

#### Rooms

Cocations from where
Virtual Carpet Suite
was accessed
from Jan 2008 to Oct 2009
(1120 cities of 51 countries)