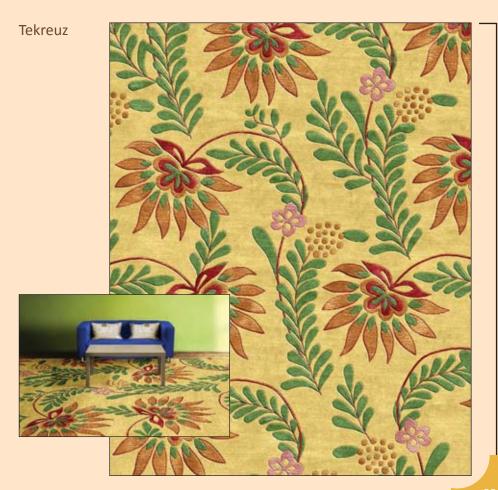

pet

All designs and illustrations in this book were created using Galaincha, the carpet designing software and exploRUG, the online custom rug marketing software. The designs in this book are available online for use in exploRUG free of cost. You can create your own color combinations of these designs and view in different rooms. Write to us at info@explorug.net for more information.



Rendering software: Shreeniwas Sharma Layout : Binod Lama/Prabal Ratna Tuladhar

Printer: Hill Side Press (P) Ltd.

ISBN: 978-9937-2-1864-1

Copyright  $^{\odot}$  2009-10 by Alternative Technology. All rights reserved.



#### Nyre Zodip





\_\_ Eviloct



www.galaincha.com.np

Anarage







Saurupe































#### Megat Fition

















Carpim







www.galaincha.com.np





#### Cardiff





24



#### Prabitula



Dolphon







#### Mercurere





#### Garature





















#### \_\_ Neuronet









Galaincha



exploRUG

#### Gallery





#### Rooms







Cocations from where
Virtual Carpet Suite
was accessed
from Jan 2008 to Oct 2009
(1120 cities of 51 countries)

## www.galaincha.com.np

Transforming the way carpets are designed, produced and marketed



Modern Technology for an Ancient Craft



#### business transformation

Galaincha is one of the best tools for rug designing, coloring, illustration, communicating, and manufacturing. These Features are packed in an extremely user-friendly interface such the design can be visualized as the finished product in minimum possible time, and then manufactured exactly as seen on computer - knot by