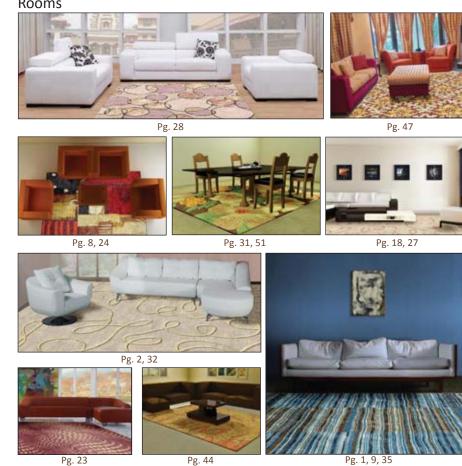

#### Rooms

Cocations from where
Virtual Carpet Suite
was accessed
from Jan 2008 to Oct 2009
(1120 cities of 51 countries)